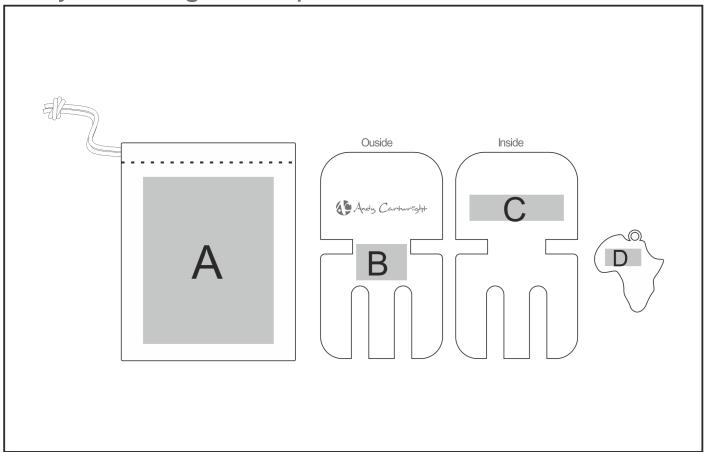

# **Branding Options:**

#### **Position C**

1. Laser Engraving (LC) N/A

Size: 65mm wide x 18mm high

#### **Position A**

1. Screen Print (SA) 1 Colour

Size: 90mm wide x 110mm high

2. Digital Direct Transfer (DDT-D) Full Colour

Size: 74mm wide x 105mm high

3. Digital Direct Transfer (DDT-A) Full Colour

Size: 90mm wide x 115mm high

#### **Position B**

1. Laser Engraving (LC) N/A

Size: 35mm wide x 25mm high

#### **Position D**

1. Laser Engraving (LB) N/A

Size: 25mm wide x 12mm high